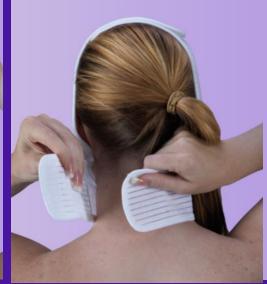

#### **Universal Facial and Neck Wrap**

IDEAL FOR: FACIAL PROCEDURES, FACE LIFTS, FACE LIFTING THREADS

IMPROVES POST- TREATMENT COMFORT REDUCE SWELLING & BRUSING MINIMIZE COMPLICATIONS TISSUE MOLDING BODY SHAPING POST-TREATMENT SUPPORT SUPPORT