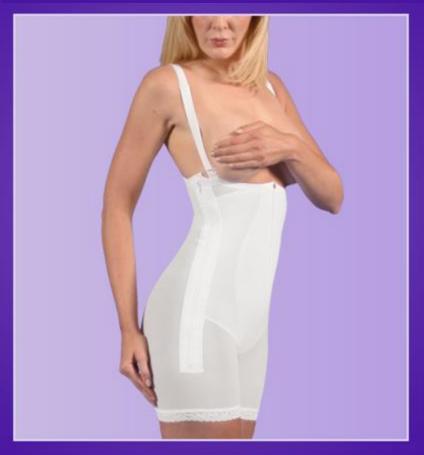

#### **Zippered Body Girdle**

IDEAL FOR: ABDOMINAL, HIP & THIGH PROCEDURES, LIPOSUCTION, CRYOLIPOLYSIS, COOLSCULPTING, RF BODY CONTOURING AND OTHER NON-INVASIVE BODY SHAPING PROCEDURES

IMPROVES POST- TREATMENT COMFORT REDUCE SWELLING & BRUSING MINIMIZE COMPLICATIONS TISSUE MOLDING BODY SHAPING POST-TREATMENT SUPPORT SUPPORT