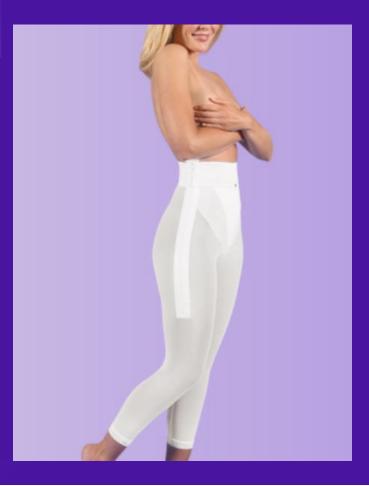

# Zippered Abdominal Garment

IDEAL FOR: ABDOMINAL PROCEDURES, LIPOSUCTION, CRYOLIPOLYSIS, COOLSCULPTING, RF BODY CONTOURING AND OTHER NON-INVASIVE BODY SHAPING PROCEDURES

IMPROVES POST- TREATMENT COMFORT PAIN REL
REDUCE SWELLING & BRUSING MINIMIZE
TISSUE MOLDING BODY SH
POST-TREATMENT SUPPORT SUPPORT