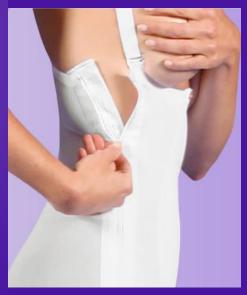

#### **Zippered Body Girdle**

IDEAL FOR: ABDOMINAL, HIP & THIGH PROCEDURES, LIPOSUCTION, CRYOLIPOLYSIS, COOLSCULPTING, RF BODY CONTOURING AND OTHER NON-INVASIVE BODY SHAPING PROCEDURES

IMPROVES POST- TREATMENT COMFORT REDUCE SWELLING & BRUSING MINIMIZE COMPLICATIONS TISSUE MOLDING BODY SHAPING POST-TREATMENT SUPPORT SUPPORT