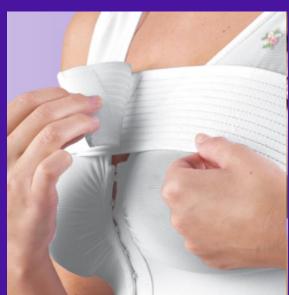

#### Versatile Stabilizing Breast Wrap

IMPROVES POST- TREATMENT COMFORT PAIN REL
REDUCE SWELLING & BRUSING MINIMIZE
IMPLANT STABILIZATION BODY SH
POST-TREATMENT SUPPORT SUPPORT