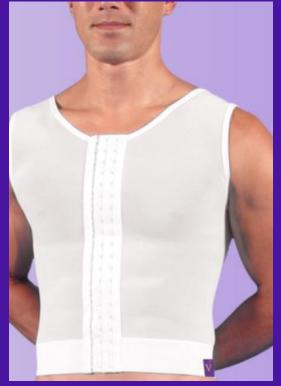

### Adjustable Compression Vest

IDEAL FOR: CHEST PROCEDURES, LIPOSUCTION, CRYOLIPOLYSIS, COOLSCULPTING, RF BODY CONTOURING AND OTHER NON-INVASIVE BODY SHAPING PROCEDURES

IMPROVES POST- TREATMENT COMFORT PAIN RELIEF
REDUCE SWELLING & BRUSING MINIMIZE C
TISSUE MOLDING BODY SHAP
POST-TREATMENT SUPPORT SUPPORT