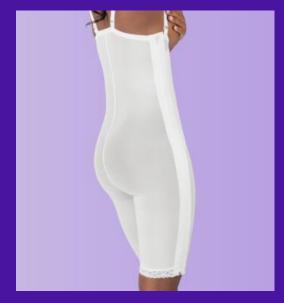

#### **Zippered Body Girdle**

IDEAL FOR: ABDOMINAL, HIP & THIGH PROCEDURES, LIPOSUCTION, CRYOLIPOLYSIS, COOLSCULPTING, RF BODY CONTOURING AND OTHER NON-INVASIVE BODY SHAPING PROCEDURES

IMPROVES POST- TREATMENT COMFORT REDUCE SWELLING & BRUSING MINIMIZE COMPLICATIONS TISSUE MOLDING BODY SHAPING POST-TREATMENT SUPPORT SUPPORT

#### Non-Zippered Body Girdle

IDEAL FOR: ABDOMINAL, HIP & THIGH PROCEDURES, LIPOSUCTION, CRYOLIPOLYSIS, COOLSCULPTING, RF BODY CONTOURING AND OTHER NON-INVASIVE BODY SHAPING PROCEDURES

IMPROVES POST- TREATMENT COMFORT PAIN REL
REDUCE SWELLING & BRUSING MINIMIZE
TISSUE MOLDING BODY SH
POST-TREATMENT SUPPORT SUPPORT

#### Zippered Full-Body Girdle

IDEAL FOR: ABDOMINAL, HIP & THIGH PROCEDURES, LIPOSUCTION, CRYOLIPOLYSIS, COOLSCULPTING, RF BODY CONTOURING AND OTHER NON-INVASIVE BODY SHAPING PROCEDURES

IMPROVES POST- TREATMENT COMFORT PAIN REL
REDUCE SWELLING & BRUSING MINIMIZE
TISSUE MOLDING BODY SH
POST-TREATMENT SUPPORT SUPPORT