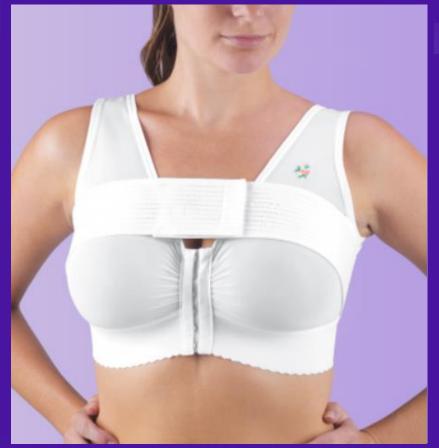

#### **Sternum Compression V Panel**

**IDEAL FOR:** STERNUM COMPRESSION **BREAST RECONSTRUCTION BREAST SEPERATION** 

IMPROVES POST- TREATMENT COMFORT REDUCE SWELLING & BRUSING MINIMIZE COMPLICATIONS "V" BREAST SEPERATION BODY SHAPING POST-TREATMENT SUPPORT SUPPORT