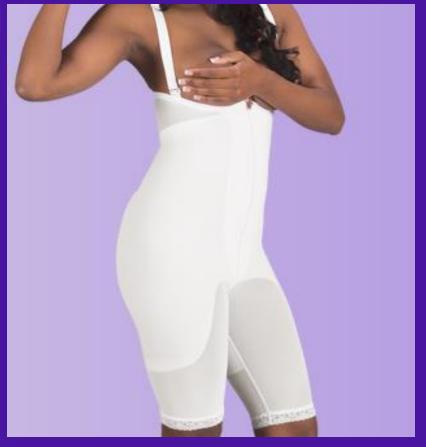

#### **Zippered Body Girdle**

IDEAL FOR: ABDOMINAL, HIP & THIGH PROCEDURES, LIPOSUCTION, CRYOLIPOLYSIS, COOLSCULPTING, RF BODY CONTOURING AND OTHER NON-INVASIVE BODY SHAPING PROCEDURES

IMPROVES POST- TREATMENT COMFORT REDUCE SWELLING & BRUSING MINIMIZE COMPLICATIONS TISSUE MOLDING BODY SHAPING POST-TREATMENT SUPPORT SUPPORT

#### Non-Zippered Body Girdle

IDEAL FOR: ABDOMINAL, HIP & THIGH PROCEDURES, LIPOSUCTION, CRYOLIPOLYSIS, COOLSCULPTING, RF BODY CONTOURING AND OTHER NON-INVASIVE BODY SHAPING PROCEDURES

IMPROVES POST- TREATMENT COMFORT PAIN REL
REDUCE SWELLING & BRUSING MINIMIZE
TISSUE MOLDING BODY SH
POST-TREATMENT SUPPORT SUPPORT

#### Zippered Full-Body Girdle

IDEAL FOR: ABDOMINAL, HIP & THIGH PROCEDURES, LIPOSUCTION, CRYOLIPOLYSIS, COOLSCULPTING, RF BODY CONTOURING AND OTHER NON-INVASIVE BODY SHAPING PROCEDURES

IMPROVES POST- TREATMENT COMFORT PAIN REL
REDUCE SWELLING & BRUSING MINIMIZE
TISSUE MOLDING BODY SH
POST-TREATMENT SUPPORT SUPPORT