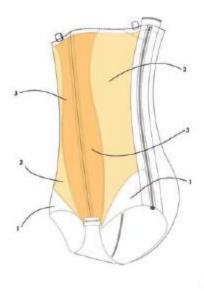

#### **Zippered Abdominal Girdle**

IDEAL FOR: ABDOMINAL PROCEDURES, LIPOSUCTION, CRYOLIPOLYSIS, COOLSCULPTING, RF BODY CONTOURING AND OTHER NON-INVASIVE BODY SHAPING PROCEDURES

IMPROVES POST- TREATMENT COMFORT PAIN REL
REDUCE SWELLING & BRUSING MINIMIZE
TISSUE MOLDING BODY SH
POST-TREATMENT SUPPORT SUPPORT

#### Non-Zippered Abdominal Girdle

IDEAL FOR: ABDOMINAL PROCEDURES, LIPOSUCTION, CRYOLIPOLYSIS, COOLSCULPTING, RF BODY CONTOURING AND OTHER NON-INVASIVE BODY SHAPING PROCEDURES

IMPROVES POST- TREATMENT COMFORT PAIN REL
REDUCE SWELLING & BRUSING MINIMIZE
TISSUE MOLDING BODY SH
POST-TREATMENT SUPPORT SUPPORT