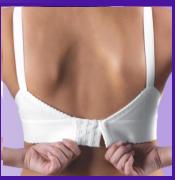

## style #4510 - Georgette U.S. Patent #6,755,717 B2 Fully Adjustable Implant Stabilizing Bra

IMPROVES POST- TREATMENT COMFORT
REDUCE SWELLING & BRUSING
IMPLANT STABILIZATION
POST-TREATMENT SUPPORT