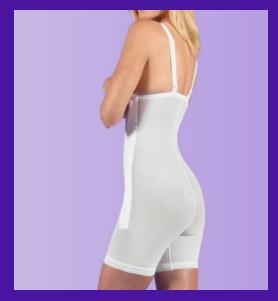

#### **Zippered Body Girdle**

IDEAL FOR: ABDOMINAL, HIP & THIGH PROCEDURES, LIPOSUCTION, CRYOLIPOLYSIS, COOLSCULPTING, RF BODY CONTOURING AND OTHER NON-INVASIVE BODY SHAPING PROCEDURES

IMPROVES POST- TREATMENT COMFORT REDUCE SWELLING & BRUSING MINIMIZE COMPLICATIONS TISSUE MOLDING BODY SHAPING POST-TREATMENT SUPPORT SUPPORT