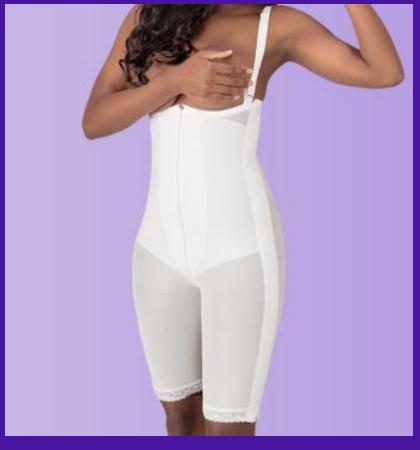

#### **Zippered Body Girdle**

IDEAL FOR: ABDOMINAL, HIP & THIGH PROCEDURES, LIPOSUCTION, CRYOLIPOLYSIS, COOLSCULPTING, RF BODY CONTOURING AND OTHER NON-INVASIVE BODY SHAPING PROCEDURES

IMPROVES POST- TREATMENT COMFORT REDUCE SWELLING & BRUSING MINIMIZE COMPLICATIONS TISSUE MOLDING BODY SHAPING POST-TREATMENT SUPPORT SUPPORT