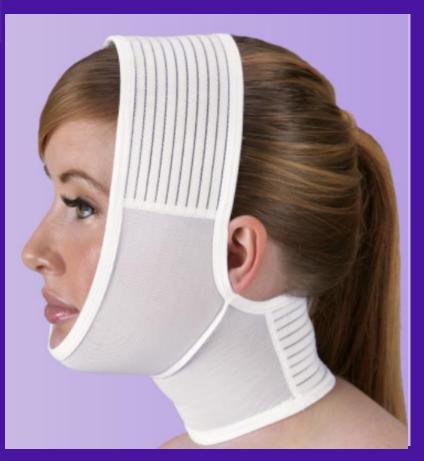

#### **Universal Facial and Neck Wrap**

IDEAL FOR: FACIAL PROCEDURES, FACE LIFTS, FACE LIFTING THREADS

IMPROVES POST- TREATMENT COMFORT REDUCE SWELLING & BRUSING MINIMIZE COMPLICATIONS TISSUE MOLDING BODY SHAPING POST-TREATMENT SUPPORT SUPPORT