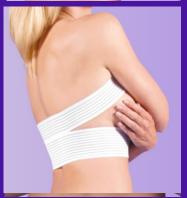

#### Versatile Stabilizing Breast Wrap

IMPROVES POST- TREATMENT COMFORT PAIN REL
REDUCE SWELLING & BRUSING MINIMIZE
IMPLANT STABILIZATION BODY SH
POST-TREATMENT SUPPORT SUPPORT