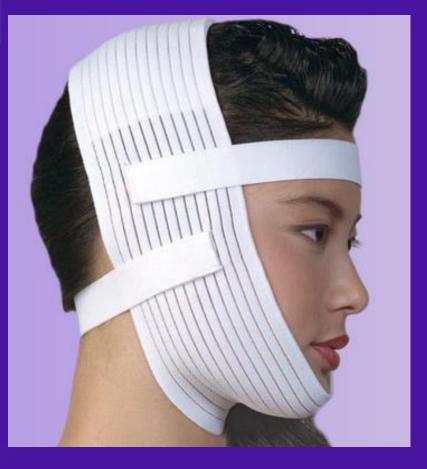

#### **Universal Facial Band**

IDEAL FOR: FACIAL PROCEDURES, FACE LIFTS, FACE LIFTING THREADS

IMPROVES POST- TREATMENT COMFORT REDUCE SWELLING & BRUSING MINIMIZE COMPLICATIONS TISSUE MOLDING POST-TREATMENT SUPPORT SUPPORT

#### **Universal Facial and Neck Wrap**

IDEAL FOR: FACIAL PROCEDURES, FACE LIFTS, FACE LIFTING THREADS

IMPROVES POST- TREATMENT COMFORT REDUCE SWELLING & BRUSING MINIMIZE COMPLICATIONS TISSUE MOLDING BODY SHAPING POST-TREATMENT SUPPORT SUPPORT