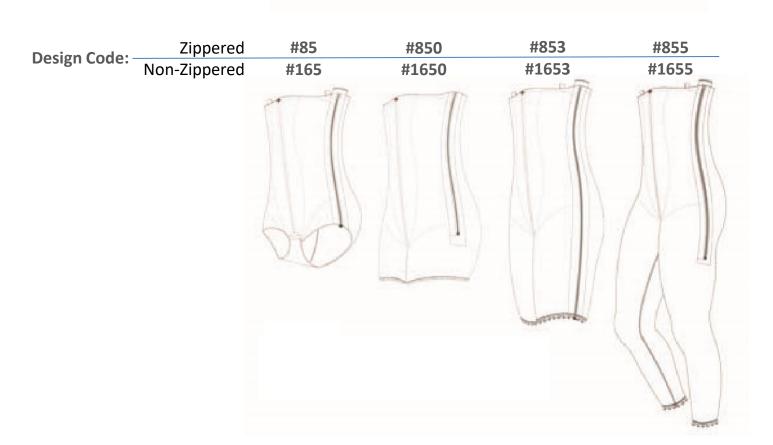

AND OTHER NON-INVASIVE BODY SHAPING PROCEDURES

IMPROVES POST- TREATMENT COMFORT PAIN REL
REDUCE SWELLING & BRUSING MINIMIZE
TISSUE MOLDING BODY SH
POST-TREATMENT SUPPORT SUPPORT



### Adjustable Compression Vest







IDEAL FOR: CHEST PROCEDURES, LIPOSUCTION, CRYOLIPOLYSIS, COOLSCULPTING, RF BODY CONTOURING AND OTHER NON-INVASIVE BODY SHAPING PROCEDURES

IMPROVES POST- TREATMENT COMFORT PAIN RELIEF
REDUCE SWELLING & BRUSING MINIMIZE C
TISSUE MOLDING BODY SHAP
POST-TREATMENT SUPPORT SUPPORT



## OUR GARMENTS DELIVER THE RIGHT AMOUNT OF COMPRESSION TO THE RIGHT PLACES WHERE YOU ACTUALLY NEED THEM

GRADIENT COMPRESSION



TARGETED COMPRESSION PANELS



ACCURATE & CONSISTENT COMPRESSION WITH CAD TECHNOLOGY



### Among the many Design Veronique style options are four standard leg lengths





#### Measuring to Determine Sizes

#### **Female designs**

| Size | Waist     | Hip       | Bust      | ♦ Under Bust | Biceps          |
|------|-----------|-----------|-----------|--------------|-----------------|
| XS   | 21" - 23" | 31" - 33" | 27" - 29" | 25" - 26"    | 9.50" - 10.25"  |
| S    | 24" - 26" | 34" - 36" | 30" - 32" | 27" - 30"    | 10.50" - 11.25" |
| M    | 27" - 29" | 37" - 39" | 33" - 36" | 31" - 34"    | 11.50" - 12.25" |
| L    | 30" - 32" | 40" - 42" | 37" - 40" | 35" - 38"    | 12.50" - 13.25" |
| XL   | 33" - 35" | 43" - 45" | 41" - 44" | 39" - 42"    | 13.50" - 14.25" |
| XXL  | 36" - 39" | 45" - 48" | 45" - 48" | 43" - 46"    | 14.50" - 15.25" |
| 3X   | 40" - 43" | 49" - 52" | 49" - 52" | 47" – 49"    | 15.75" - 16.75" |
| 4X   | 44" – 47" | 53" - 56" | 5