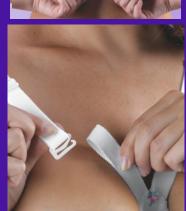

#### 3" Breast Wrap

IDEAL FOR:
BREAST AUGMENTATION
BREAST RECONSTRUCTION
STABILIZATION & POSITONING OF
IMPLANT

IMPROVES POST- TREATMENT COMFORT PAIN REL REDUCE SWELLING & BRUSING MINIMIZE IMPLANT STABILIZATION BODY SH POST-TREATMENT SUPPORT SUPPORT