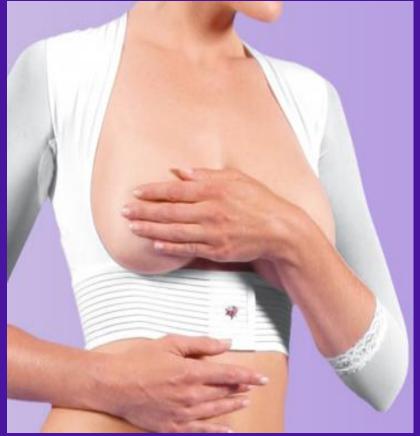

#### **Sternum Compression V Panel**

**IDEAL FOR:** STERNUM COMPRESSION **BREAST RECONSTRUCTION BREAST SEPERATION** 

IMPROVES POST- TREATMENT COMFORT REDUCE SWELLING & BRUSING MINIMIZE COMPLICATIONS "V" BREAST SEPERATION BODY SHAPING POST-TREATMENT SUPPORT SUPPORT