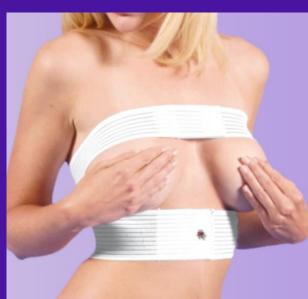

#### 3" Breast Wrap

IDEAL FOR:
BREAST AUGMENTATION
BREAST RECONSTRUCTION
STABILIZATION & POSITONING OF
IMPLANT

IMPROVES POST- TREATMENT COMFORT PAIN REL REDUCE SWELLING & BRUSING MINIMIZE IMPLANT STABILIZATION BODY SH POST-TREATMENT SUPPORT SUPPORT