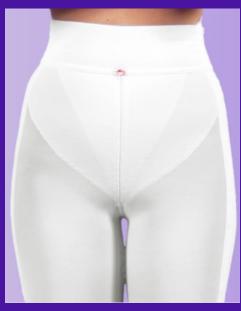

#### **Zippered Body Girdle**

IDEAL FOR: ABDOMINAL, HIP & THIGH PROCEDURES, LIPOSUCTION, CRYOLIPOLYSIS, COOLSCULPTING, RF BODY CONTOURING AND OTHER NON-INVASIVE BODY SHAPING PROCEDURES

IMPROVES POST- TREATMENT COMFORT REDUCE SWELLING & BRUSING MINIMIZE COMPLICATIONS TISSUE MOLDING BODY SHAPING POST-TREATMENT SUPPORT SUPPORT

#### Non-Zippered Body Girdle

IDEAL FOR: ABDOMINAL, HIP & THIGH PROCEDURES, LIPOSUCTION, CRYOLIPOLYSIS, COOLSCULPTING, RF BODY CONTOURING AND OTHER NON-INVASIVE BODY SHAPING PROCEDURES

IMPROVES POST- TREATMENT COMFORT PAIN REL
REDUCE SWELLING & BRUSING MINIMIZE
TISSUE MOLDING BODY SH
POST-TREATMENT SUPPORT SUPPORT