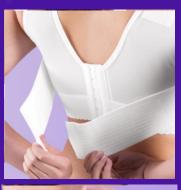

#### Versatile Stabilizing Breast Wrap

IMPROVES POST- TREATMENT COMFORT PAIN REL
REDUCE SWELLING & BRUSING MINIMIZE
IMPLANT STABILIZATION BODY SH
POST-TREATMENT SUPPORT SUPPORT