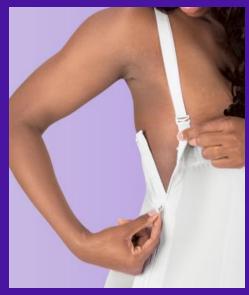

#### 2" Band Cotton Knit Bra

**IDEAL FOR:** IMPLANT BASED BREAST RECONSTRUCTION **BREAST AUGMENTATION MASTOPEXY** 

IMPROVES POST- TREATMENT COMFORT REDUCE SWELLING & BRUSING MINIMIZE COMPLICATIONS TISSUE MOLDING BODY SHAPING POST-TREATMENT SUPPORT SUPPORT

## style #4510 - Georgette U.S. Patent #6,755,717 B2 Fully Adjustable Implant Stabilizing Bra

IMPROVES POST- TREATMENT COMFORT
REDUCE SWELLING & BRUSING
IMPLANT STABILIZATION
POST-TREATMENT SUPPORT

#### Versatile Stabilizing Breast Wrap

IMPROVES POST- TREATMENT COMFORT PAIN REL
REDUCE SWELLING & BRUSING MINIMIZE
IMPLANT STABILIZATION BODY SH
POST-TREATMENT SUPPORT SUPPORT

#### 3" Breast Wrap

IDEAL FOR:
BREAST AUGMENTATION
BREAST RECONSTRUCTION
STABILIZATION & POSITONING OF
IMPLANT

IMPROVES POST- TREATMENT COMFORT PAIN REL REDUCE SWELLING & BRUSING MINIMIZE IMPLANT STABILIZATION BODY SH POST-TREATMENT SUPPORT SUPPORT