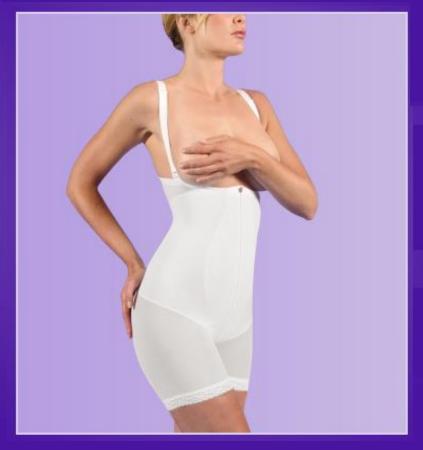

#### **Zippered Body Girdle**

IDEAL FOR: ABDOMINAL, HIP & THIGH PROCEDURES, LIPOSUCTION, CRYOLIPOLYSIS, COOLSCULPTING, RF BODY CONTOURING AND OTHER NON-INVASIVE BODY SHAPING PROCEDURES

IMPROVES POST- TREATMENT COMFORT REDUCE SWELLING & BRUSING MINIMIZE COMPLICATIONS TISSUE MOLDING BODY SHAPING POST-TREATMENT SUPPORT SUPPORT