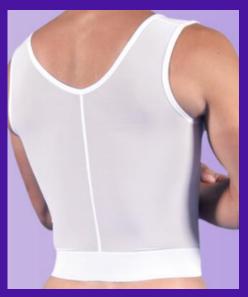

### Adjustable Compression Vest

IDEAL FOR: CHEST PROCEDURES, LIPOSUCTION, CRYOLIPOLYSIS, COOLSCULPTING, RF BODY CONTOURING AND OTHER NON-INVASIVE BODY SHAPING PROCEDURES

IMPROVES POST- TREATMENT COMFORT PAIN RELIEF
REDUCE SWELLING & BRUSING MINIMIZE C
TISSUE MOLDING BODY SHAP
POST-TREATMENT SUPPORT SUPPORT