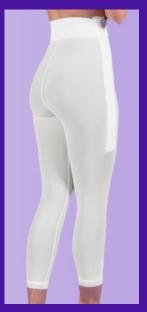

#### Zippered Below-Knee Girdle

IDEAL FOR: LOWER ABDOMINAL, HIP, THIGH & KNEE PROCEDURES, LIPOSUCTION, CRYOLIPOLYSIS, COOLSCULPTING, RF BODY CONTOURING AND OTHER NON-INVASIVE BODY SHAPING PROCEDURES

**IMPROVES POST- TREATMENT COMFORT** REDUCE SWELLING & BRUSING MINIMIZE COMPLICATIONS TISSUE MOLDING BODY SHAPING POST-TREATMENT SUPPORT SUPPORT