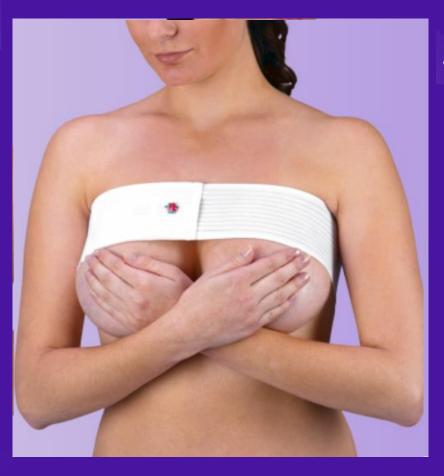

#### **Sternum Compression V Panel**

**IDEAL FOR:** STERNUM COMPRESSION **BREAST RECONSTRUCTION BREAST SEPERATION** 

IMPROVES POST- TREATMENT COMFORT REDUCE SWELLING & BRUSING MINIMIZE COMPLICATIONS "V" BREAST SEPERATION BODY SHAPING POST-TREATMENT SUPPORT SUPPORT