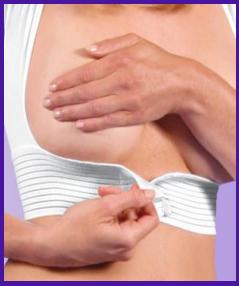

#### **Sternum Compression V Panel**

**IDEAL FOR:** STERNUM COMPRESSION **BREAST RECONSTRUCTION BREAST SEPERATION** 

IMPROVES POST- TREATMENT COMFORT REDUCE SWELLING & BRUSING MINIMIZE COMPLICATIONS "V" BREAST SEPERATION BODY SHAPING POST-TREATMENT SUPPORT SUPPORT