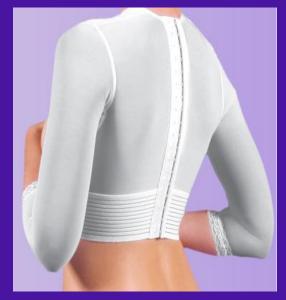

## Compression Arm Sleeve with Adjustable Bodice

IDEAL FOR: ARM & UPPER BACK PROCEDURES, LIPOSUCTION, CRYOLIPOLYSIS, COOLSCULPTING, RF BODY CONTOURING AND OTHER NON-INVASIVE BODY SHAPING PROCEDURES

IMPROVES POST- TREATMENT COMFORT PAIN REL REDUCE SWELLING & BRUSING MINIMIZE TISSUE MOLDING BODY SH POST-TREATMENT SUPPORT SUPPORT