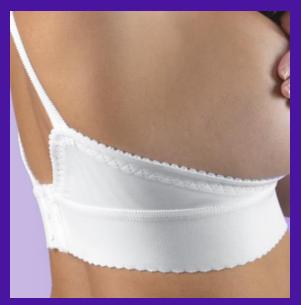

#### 2" Band Cotton Knit Bra

**IDEAL FOR:** IMPLANT BASED BREAST RECONSTRUCTION **BREAST AUGMENTATION MASTOPEXY** 

IMPROVES POST- TREATMENT COMFORT REDUCE SWELLING & BRUSING MINIMIZE COMPLICATIONS TISSUE MOLDING BODY SHAPING POST-TREATMENT SUPPORT SUPPORT