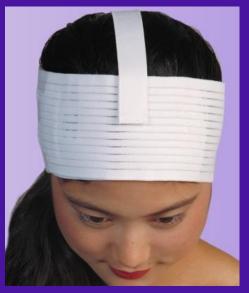

#### **Universal Facial Band**

IDEAL FOR: FACIAL PROCEDURES, FACE LIFTS, FACE LIFTING THREADS

IMPROVES POST- TREATMENT COMFORT REDUCE SWELLING & BRUSING MINIMIZE COMPLICATIONS TISSUE MOLDING POST-TREATMENT SUPPORT SUPPORT