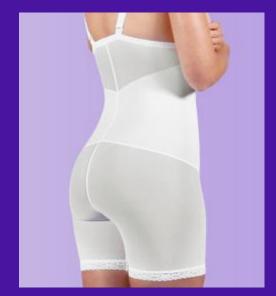

#### **Zippered Body Girdle**

IDEAL FOR: ABDOMINAL, HIP & THIGH PROCEDURES, LIPOSUCTION, CRYOLIPOLYSIS, COOLSCULPTING, RF BODY CONTOURING AND OTHER NON-INVASIVE BODY SHAPING PROCEDURES

IMPROVES POST- TREATMENT COMFORT REDUCE SWELLING & BRUSING MINIMIZE COMPLICATIONS TISSUE MOLDING BODY SHAPING POST-TREATMENT SUPPORT SUPPORT