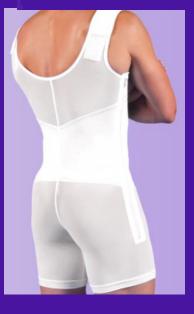

#### Zippered Full-Body Girdle

IDEAL FOR: ABDOMINAL, HIP & THIGH PROCEDURES, LIPOSUCTION, CRYOLIPOLYSIS, COOLSCULPTING, RF BODY CONTOURING AND OTHER NON-INVASIVE BODY SHAPING PROCEDURES

IMPROVES POST- TREATMENT COMFORT PAIN REL
REDUCE SWELLING & BRUSING MINIMIZE
TISSUE MOLDING BODY SH
POST-TREATMENT SUPPORT SUPPORT