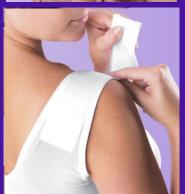

#### 3" Breast Wrap

IDEAL FOR:
BREAST AUGMENTATION
BREAST RECONSTRUCTION
STABILIZATION & POSITONING OF
IMPLANT

IMPROVES POST- TREATMENT COMFORT PAIN REL REDUCE SWELLING & BRUSING MINIMIZE IMPLANT STABILIZATION BODY SH POST-TREATMENT SUPPORT SUPPORT