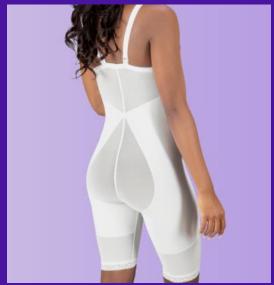

#### Zippered Full-Body Girdle

IDEAL FOR: ABDOMINAL, HIP & THIGH PROCEDURES, LIPOSUCTION, CRYOLIPOLYSIS, COOLSCULPTING, RF BODY CONTOURING AND OTHER NON-INVASIVE BODY SHAPING PROCEDURES

IMPROVES POST- TREATMENT COMFORT PAIN REL
REDUCE SWELLING & BRUSING MINIMIZE
TISSUE MOLDING BODY SH
POST-TREATMENT SUPPORT SUPPORT