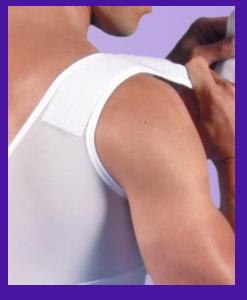

## Compression Arm Sleeve with Adjustable Bodice

IDEAL FOR: ARM & UPPER BACK PROCEDURES, LIPOSUCTION, CRYOLIPOLYSIS, COOLSCULPTING, RF BODY CONTOURING AND OTHER NON-INVASIVE BODY SHAPING PROCEDURES

IMPROVES POST- TREATMENT COMFORT PAIN REL REDUCE SWELLING & BRUSING MINIMIZE TISSUE MOLDING BODY SH POST-TREATMENT SUPPORT SUPPORT