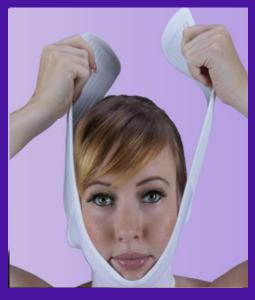

#### **Universal Facial and Neck Wrap**

IDEAL FOR: FACIAL PROCEDURES, FACE LIFTS, FACE LIFTING THREADS

IMPROVES POST- TREATMENT COMFORT REDUCE SWELLING & BRUSING MINIMIZE COMPLICATIONS TISSUE MOLDING BODY SHAPING POST-TREATMENT SUPPORT SUPPORT