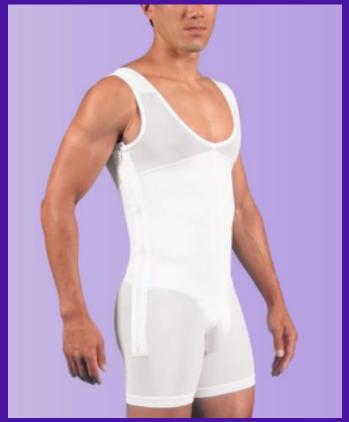

#### Zippered Full-Body Girdle

IDEAL FOR: ABDOMINAL, HIP & THIGH PROCEDURES, LIPOSUCTION, CRYOLIPOLYSIS, COOLSCULPTING, RF BODY CONTOURING AND OTHER NON-INVASIVE BODY SHAPING PROCEDURES

IMPROVES POST- TREATMENT COMFORT PAIN REL
REDUCE SWELLING & BRUSING MINIMIZE
TISSUE MOLDING BODY SH
POST-TREATMENT SUPPORT SUPPORT