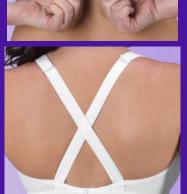

## style #4510 - Georgette U.S. Patent #6,755,717 B2 Fully Adjustable Implant Stabilizing Bra

IMPROVES POST- TREATMENT COMFORT
REDUCE SWELLING & BRUSING
IMPLANT STABILIZATION
POST-TREATMENT SUPPORT