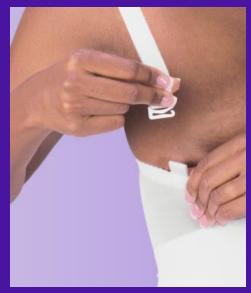

#### 2" Band Cotton Knit Bra

**IDEAL FOR:** IMPLANT BASED BREAST RECONSTRUCTION **BREAST AUGMENTATION MASTOPEXY** 

IMPROVES POST- TREATMENT COMFORT REDUCE SWELLING & BRUSING MINIMIZE COMPLICATIONS TISSUE MOLDING BODY SHAPING POST-TREATMENT SUPPORT SUPPORT

## style #4510 - Georgette U.S. Patent #6,755,717 B2 Fully Adjustable Implant Stabilizing Bra

IMPROVES POST- TREATMENT COMFORT
REDUCE SWELLING & BRUSING
IMPLANT STABILIZATION
POST-TREATMENT SUPPORT

#### Versatile Stabilizing Breast Wrap

IMPROVES POST- TREATMENT COMFORT PAIN REL
REDUCE SWELLING & BRUSING MINIMIZE
IMPLANT STABILIZATION BODY SH
POST-TREATMENT SUPPORT SUPPORT

#### 3" Breast Wrap

IDEAL FOR:
BREAST AUGMENTATION
BREAST RECONSTRUCTION
STABILIZATION & POSITONING OF
IMPLANT

IMPROVES POST- TREATMENT COMFORT PAIN REL REDUCE SWELLING & BRUSING MINIMIZE IMPLANT STABILIZATION BODY SH POST-TREATMENT SUPPORT SUPPORT